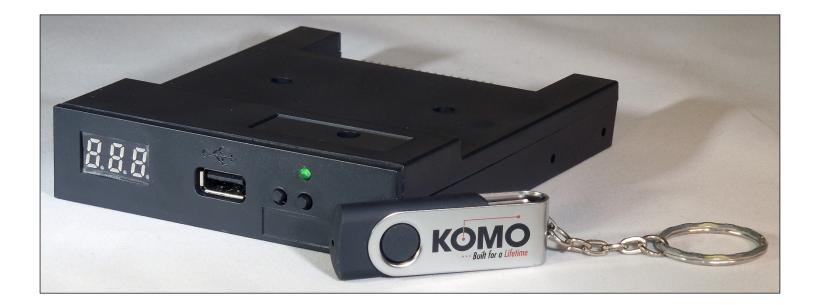

## TIRED OF USING FLOPPY DISKS TO TRANSFER FILES? KOMO HAS A SOLUTION FOR YOU!

Built for a Lifetime

The FLOPPY DRIVE EMULATOR replaces the floppy drive in your KOMO router, and allows you to use a flash drive to transfer files. No more floppy disks!

KOMO specifically designed this upgrade to be plug-and-play for ease of installation so that you can do it on your own.

**P/N 205479-00 \$450.00** Includes illustrated step-by-step installation instructions and one (1) hour of phone support by a KOMO technician.