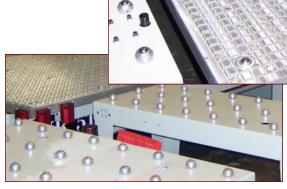

Handles control part location pins and spoil board stabilizer pads

Remote operator control station mounted on pedestal

Roller ball table with pneumatic rolling balls for ease of spoil board transfer

## **FEATURES:**

- Rugged steel construction
- Part location pins
- Spoil board stabilizer pads
- Remote operator control station