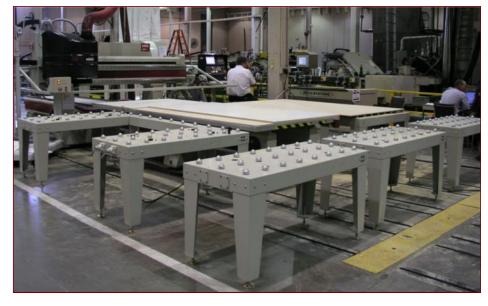

Handles control part location pins and spoil board stabilizer pads

Remote operator control station mounted on pedestal

Roller ball table with pneumatic rolling balls for ease of spoil board transfer

## **FEATURES:**

- Rugged steel construction
- Part location pins
- Spoil board stabilizer pads
- Remote operator control station